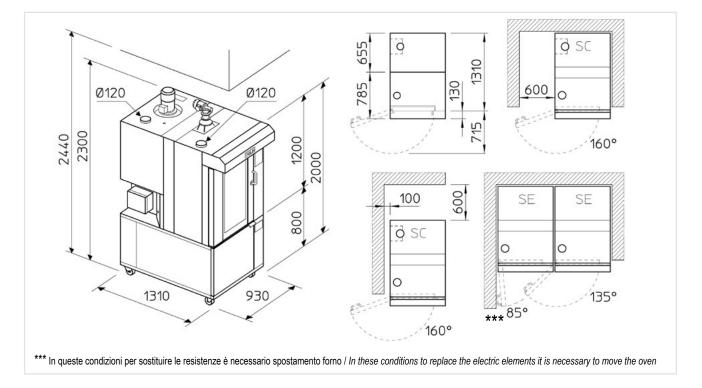

|                                        | Pan capacity |           | Pan size           | Minimun door<br>width | Weight | SC<br>Version |             | SE<br>Version |
|----------------------------------------|--------------|-----------|--------------------|-----------------------|--------|---------------|-------------|---------------|
|                                        | n°           | passo     | mm                 | mm                    | kg     | kW            | kcal/h      | kW            |
| SCOOTER 4060/9 SC<br>SCOOTER 4060/9 SE | 7<br>9       | 115<br>90 | 400x600<br>460x600 | 800<br>(930*)         | 300    | 1,4           | 18.000<br>- | -<br>15,1**   |
| CELL                                   | 14           | 80        | 400x600            | 670                   | 80     |               |             | 2,0           |

 $<sup>\</sup>mbox{\ensuremath{^{\star}}}$  Overall dimensions of the completely assembled oven (930x1440 H=2300 mm)

<sup>\*\*</sup> With steam generator (18,6 Kw)