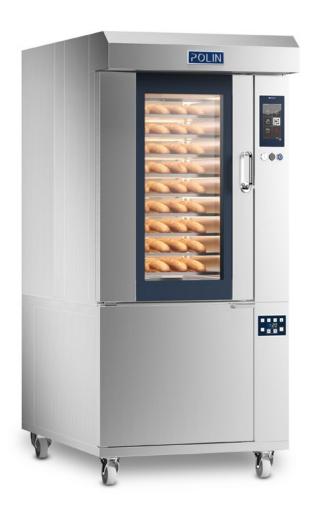

## **SCOOTER 4060**

- Outside panels in st/st
- Oven shipped in 2 preassembled elements (fast installation) or completely assembled (as option)
- 9 shelves not removable rack supplied as standard (extractable optional)
- FAST AIR automatic steam exhaust system
- Burner for natural gas or LPG included in the overall dimensions of the oven (SC) (optional)
- Heat generator with armored electric elements (SE)
- Automatic start
- Faceplate/hood without fan
- Double glass door capable of opening up to 160°
- N.3 halogen lamps in the baking chamber
- Electric board included in the overall dimensions of the oven, inside the base (or proofer)
- Integrated air steam condenser (optional)
- Burner or electric elements on the right side (optional)
- Steam generator with liter-counter (optional)
- Base or proof box on wheels